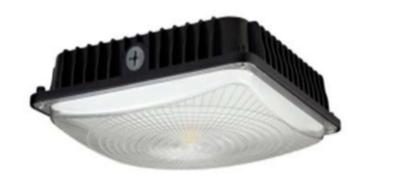

## LED Canopy Light 70W

## **FEATURES:**

LED Canopy Lights are retrofit fixtures which replace traditional HID Canopy Luminaires using LED technology saving energy while increasing life and reducing maintenance costs.

| Model No:              | CP70W50KBZ           |
|------------------------|----------------------|
| Wattage:               | 70W                  |
| Colour Temperature:    | 5000K                |
| Light Output:          | 5900 lm              |
| Voltage:               | 110-277VAC           |
| Dimmable:              | Yes                  |
| Rated Life:            | 50,000 Hrs.          |
| Base Type:             | Hardwire             |
| THD:                   | 22%                  |
| Certifications:        | DLC, cUL             |
| CRI:                   | 77                   |
| Energy Efficiency:     | 86.3 lm/W            |
| Power Factor:          | 0.977                |
| Operating Temperature: | -40°C to 40°C        |
| Dimensions:            | 9.5" x 9.5" x 2-3/4" |
| Warranty:              | 5 Years              |